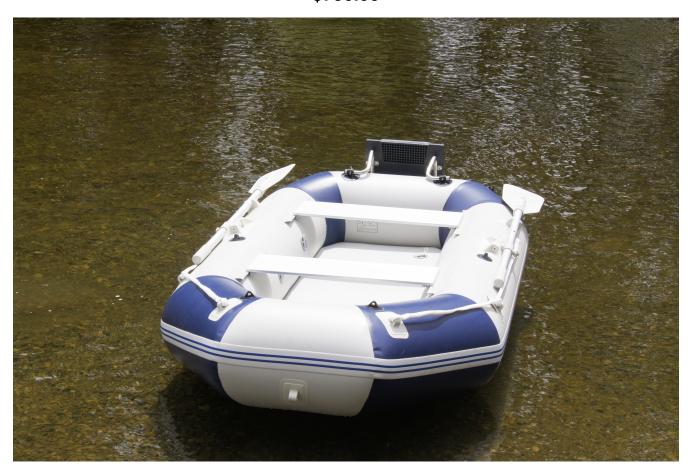

## **Description**

Our Inflatable Boats have been built since 1999 in Dong Yang city, Zhejiang province, China by a family business Started by Mr Lu. The quality and style of these boats have been continually improved as they continued getting feedback from the international community resulting in the high quality product we have on offer today.

## All models have welded seams and reinforced beading over the inner joins for additional strength.

The quality of the material reaches a high international standard passing the thickness, weight, tensile, tearing and adhesive tests required to qualify. You can be sure our Inflatable Boats are up to the task after rigorous testing on all Materials used. Key Features:

## Light-weight Inflatable floor Portable

Our ST Series are suitable for yacht tenders and general use on lakes and rivers. Smaller than our other series, these inflatables are very lightweight making them easy to carry. There will be no problems lifting these onto the back of a big boat. Add an outboard bracket to turn it from a rowboat to being powered by an outboard engine. (\$60)―