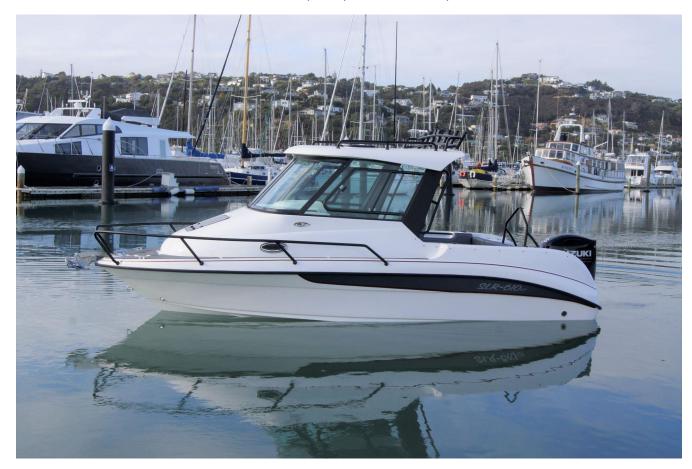

# SLR610HT, Suzuki 150 HP Outboard on a Tandem Multi Roller Trailer WAS \$125,039, NOW \$116,992

## <u>SLR 610 HT</u>

Turn Key Boating. AMC Turn Key Package: Everything you need to hit the water.

Suzuki 150 ATX Four Stroke - Deluxe Tandem Multi Roller Trailer Hull Length: 6.25 - Beam: 2.48 -