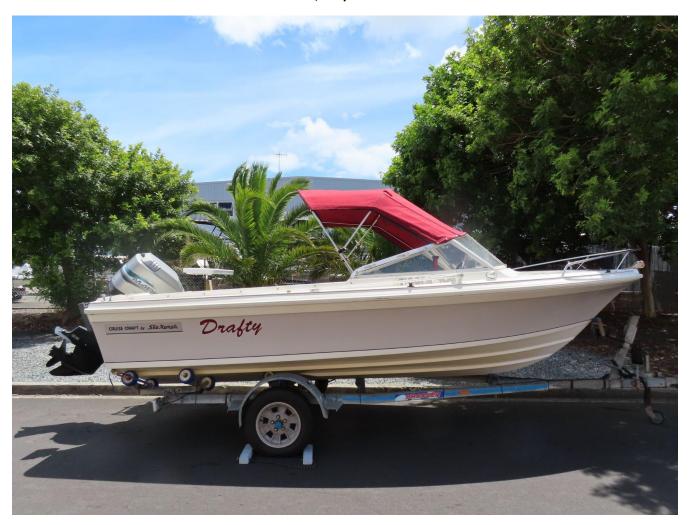

#### Sea Nymph Stinger 506

PRICE INCLUDES: Mercury 90HP Outboard on a single axle trailer with Speedo, VHF Radio and Antenna, 12V Battery, Anchor and Warp, Auxilery Bracket, Bilge Pump, 4 Rod Holders, Bait Board, Boarding Ladder, GPS/Sounder, Bimini, Rocket Launcher.

### (Sample Photo).

Please call our friendly Sales Team to discuss. We offer finance and insurance solutions and can take care of your service requirements. Phone 09 271 1575

Phone: (09) 271 1575 Email: sales@aucklandmarine.co.nz Website: https://www.aucklandmarine.co.nz/ 321 Ti Rakau Drive Burswood, Auckland 2013 NZ