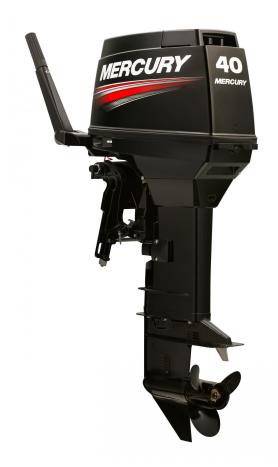

## Mercury 40HP Two Stroke Super Tiller \$7796.00

## Description

Electric CDI ignition delivers high voltage for quick, sure starts and added fuel efficiency. Innovative sound attenuator helps absorb engine sounds before they can reach the ear, resulting in a quieter running engine on the two stroke 40 hp and higher models. Affordable price with 3.3 warranty.

| HP / kW                          | 40 / 29.8   |                 |                       |  |
|----------------------------------|-------------|-----------------|-----------------------|--|
| Displacement (CID/CC)            |             | 42.5 / 697      |                       |  |
| Cylinder Config                  | uration     | I-3             |                       |  |
| Full throttle RPM 5000 - 5700    |             |                 |                       |  |
| Fuel induction                   | system      | Loop-           | Loop-charged (3 carb) |  |
| Starting                         | Electric Ma | anual           |                       |  |
| Steering                         | Remote T    | ïller           |                       |  |
| Shaft length                     | 15\" / 38   | 1 mm            | 20\" / 508 mm         |  |
| Gearcase ratio                   | 1.85 :      | 1               |                       |  |
| Dry weight *Lightest model 72 kg |             |                 |                       |  |
| Bore and stroke                  | e 68 x      | 64              |                       |  |
| Trim system                      | Power T     | Power Trim      |                       |  |
| Oil Injection                    | Pre-mix     | re-mix Standard |                       |  |