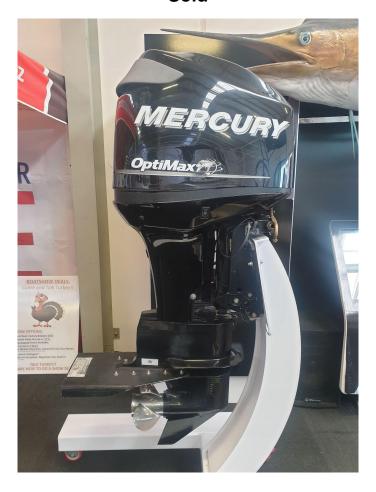

## 2007 Mercury 115HP XL (25") Optimax Outboard (365hrs)

Includes: Vengence SS Prop, and Permatrim.

Pricing does not include fitting, but happy to quote fully fitted.

The Innovative DI System delivers ultimate fuel efficiency, built salt water tough.