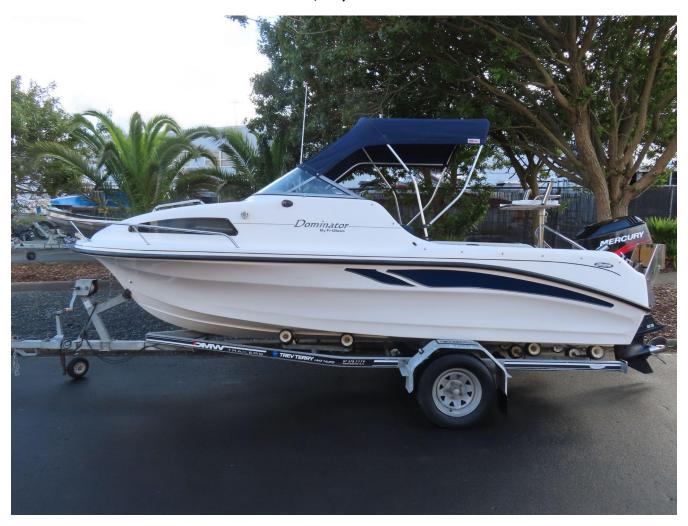

## 2007 Fi-Glass Dominator, Mercury 90HP Outboard on Trailer. \$25,995

## 2007 Fi-Glass Dominator

PRICE INCLUDES: MERCURY 90hp Outboard (55hrs), Trailer with Spare Wheel, Speedo, Hour Metre, VHF Radio and Antenna, 12V Battery, Bilge Pump, Auxilery Outboard Bracket, Garmin GPS/Sounder, 2 x Tote Tanks, 5x Rod Holders, Ski Pole, Bait Board, Boarding Ladder, Road Cover, Bimini, Anchor Kit.

## Sale Price \$25,995

Please call our friendly Sales Team to discuss. We offer finance and insurance solutions and can take care of your service requirements. Phone 09 271 1575

Phone: (09) 271 1575 Email: sales@aucklandmarine.co.nz Website: https://www.aucklandmarine.co.nz/ 321 Ti Rakau Drive Burswood, Auckland 2013 NZ